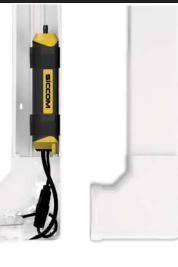

## Custom-made pump casing

For easy installation and perfect integration into the trunking.

#### New trunking

A market-standard trunking system that's aesthetically pleasing, easy to install and comes with a wide range of accessories.

## **Plug & Play connectors**

Make installation and maintenance easier.

| Flowrate max                                             | 20 l/h                   |
|----------------------------------------------------------|--------------------------|
| Suction head max                                         | 3 m                      |
| Discharge head max                                       | 10 m                     |
| Electrical power                                         | 3W                       |
| Voltage                                                  | Univolt 100-240V 50/60Hz |
| Alarm                                                    | NC                       |
| Noise level                                              | ⊂]×                      |
| Protection rating                                        | IP24                     |
| Operating cycle*                                         | 100%                     |
| Power / alarm cable                                      | 1.6 m                    |
| Trunking dimensions                                      | 80 x 60 mm               |
| Certifications                                           | CE, UKCA, EAC            |
| * The pump is able to run 100% of the time if necessary. |                          |