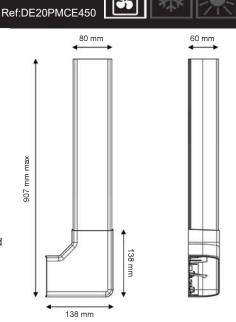

## **Plug & Play connectors**

Make installation and maintenance easier.

| Flowrate max                                             | 20 l/h                   |
|----------------------------------------------------------|--------------------------|
| Suction head max                                         | 3 m                      |
| Discharge head max                                       | 10 m                     |
| Electrical power                                         | 3W                       |
| Voltage                                                  | Univolt 100-240V 50/60Hz |
| Alarm                                                    | NC                       |
| Noise level                                              | ⊂]×                      |
| Protection rating                                        | IP24                     |
| Operating cycle*                                         | 100%                     |
| Power / alarm cable                                      | 1.6 m                    |
| Trunking dimensions                                      | 80 x 60 mm               |
| Certifications                                           | CE, UKCA, EAC            |
| * The pump is able to run 100% of the time if necessary. |                          |