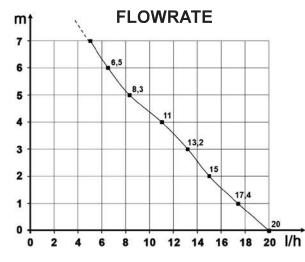

## **Plug & Play connectors**

Make installation and maintenance easier.

| Flowrate max                                             | 20 l/h                   |
|----------------------------------------------------------|--------------------------|
| Suction head max                                         | 3 m                      |
| Discharge head max                                       | 10 m                     |
| Electrical power                                         | 3W                       |
| Voltage                                                  | Univolt 100-240V 50/60Hz |
| Alarm                                                    | NC                       |
| Noise level                                              | ⊂]×                      |
| Protection rating                                        | IP24                     |
| Operating cycle*                                         | 100%                     |
| Power / alarm cable                                      | 1.6 m                    |
| Trunking dimensions                                      | 80 x 60 mm               |
| Certifications                                           | CE, UKCA, EAC            |
| * The pump is able to run 100% of the time if necessary. |                          |