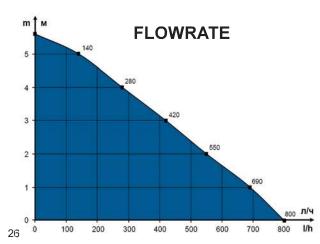

### SPECIFICATIONS

|                       | 50Hz version       | 60Hz version      |
|-----------------------|--------------------|-------------------|
| Flowrate max          | 800 <b>l</b> /h    | 800 <b>l</b> /h   |
| Discharge head max    | 5.6 m              | 6 m               |
| pH tolerated          | pH > 2.5           | pH > 2 <u>.</u> 5 |
| Condensates max temp. | 60°C               | 60°C              |
| Electrical power      | 65W                | 65W               |
| Voltage               | 230V 50Hz          | 230V 60Hz         |
| Alarm                 | NO-NC              | NO-NC             |
| Noise level           |                    | ()))))            |
| Protection rating     | IP24               | IP24              |
| Thermal protection    | Yes                | Yes               |
| Operating cycle*      | 30%                | 30%               |
| Cable lenght          | 1.5 m              | 1.5 m             |
| Dimensions TANK+ 1.2  | 280 x 130 x 129 mm | 1                 |
| Dimensions TANK+ 2.5  | 280 x 130 x 159 mm |                   |
| Certifications        | CE, UKCA, EAC      | CE                |