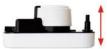

## Compact tank pump

With only 129mm height, the FLOWATCH TANK+ 1.2 fits easily in any space.

# **Reversible tank**

Turning the tank allows to fit in any configuration.